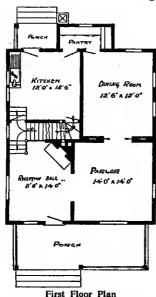

Design No. 2003

First Floor Plan

Second Floor Plan

#### Size: Width, 19 feet 10 inches; length, 38 feet, exclusive of porches

Blue prints consist of basement plan; first and second floor plans; front, two side elevations; wall sections and all necessary interior details. Specifications consist of about twenty pages of typewritten matter.

Full and complete working plans and specifications of this house will be furnished for \$5.00. Cost of this house is from about \$2,550,00 to about \$2,800.00, according to the locality in which it is built.